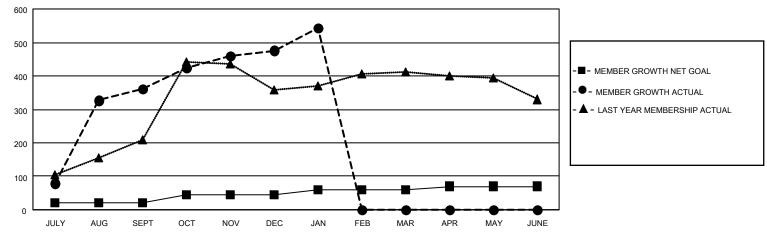

## GOALS AND ACTUAL MEMBERS CUMULATIVE

| DROPPED CLUBS: 2 |     | 65 CLUBS OF 86 ADDED 1 OR<br>MORE NEW MEMBERS | GENDER DISTRIBUTION                 |                |  |
|------------------|-----|-----------------------------------------------|-------------------------------------|----------------|--|
|                  |     | WORE NEW WEWBERS                              | MALE                                | 2,560 (73.37%) |  |
|                  |     |                                               | FEMALE                              | 929 (26.63%)   |  |
| DROPPED MEMBERS  |     |                                               | NON BINARY                          | 0 (0.00%)      |  |
|                  |     |                                               | PREFER NOT TO ANSWER                | 0 (0.00%)      |  |
| DECEASED         | 5   |                                               |                                     |                |  |
| CLUB CANCELLED   | 84  | CLICK HERE FOR CUMULATIVE                     | TOTAL FAMILY UNIT MEMBERS           | 1,634          |  |
| OTHER            | 124 | MEMBERSHIP DATA                               |                                     |                |  |
| TOTAL            | 213 |                                               | FAMILY MEMBERS PAYING HALF DUES 885 |                |  |
|                  |     |                                               |                                     |                |  |