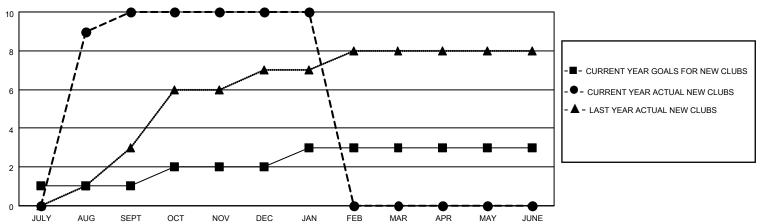

## MONTHLY MEMBERSHIP PROGRESS REPORT

LOCATION INDIA District 320 A Results as of: 1/31/2023

| Clubs RESULTS FOR 2022-2023 |   |    |   | Members RESULTS FOR 2022-2023 |    |     |     |
|-----------------------------|---|----|---|-------------------------------|----|-----|-----|
|                             |   |    |   |                               |    |     |     |
| JULY/AUG/SEPT               | 1 | 10 | 0 | JULY/AUG/SEPT                 | 20 | 409 | 33  |
| OCT/NOV/DEC                 | 1 | 0  | 2 | OCT/NOV/DEC                   | 25 | 294 | 175 |
| JAN/FEB/MAR                 | 1 | 0  | 0 | JAN/FEB/MAR                   | 15 | 93  | 5   |
| APR/MAY/JUNE                | 0 | 0  | 0 | APR/MAY/JUNE                  | 10 | 0   | 0   |

## GOALS AND ACTUAL NEW CLUBS CUMULATIVE



## GOALS AND ACTUAL MEMBERS CUMULATIVE



| DROPPED CLUBS: 2 |     | 65 CLUBS OF 86 ADDED 1 OR<br>MORE NEW MEMBERS | GENDER DISTRIBUTION                 |                |  |
|------------------|-----|-----------------------------------------------|-------------------------------------|----------------|--|
|                  |     | WORE NEW WEWBERS                              | MALE                                | 2,560 (73.37%) |  |
|                  |     |                                               | FEMALE                              | 929 (26.63%)   |  |
| DROPPED MEMBERS  |     |                                               | NON BINARY                          | 0 (0.00%)      |  |
|                  |     |                                               | PREFER NOT TO AN